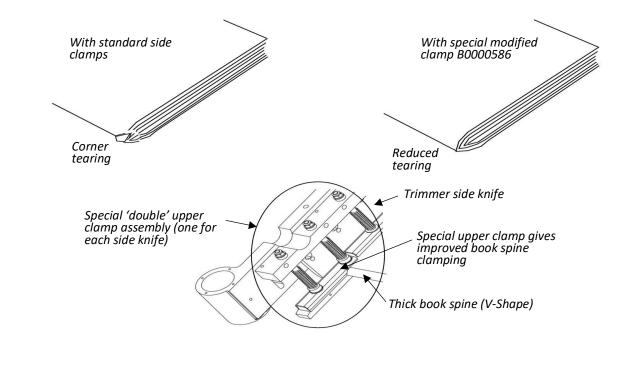

## Data Sheet: Optional spine clamp kit B0000586

The Spine Clamp Kit B0000586 reduces book corner tearing when making very thick booklets.

All saddle-stitcher side-knives normally result in some tearing of the corner of the book spine. This results from the fact that the V shaped spine is not supported well by upper clamps.

The clamp kit modification ensures that the V spine is better clamped to reduce spine corner tearing by the side knives. The standard modification kit is designed to suit A4 or USA 8 ½ x 11" finished book sizes only. For other sizes refer to IBIS.